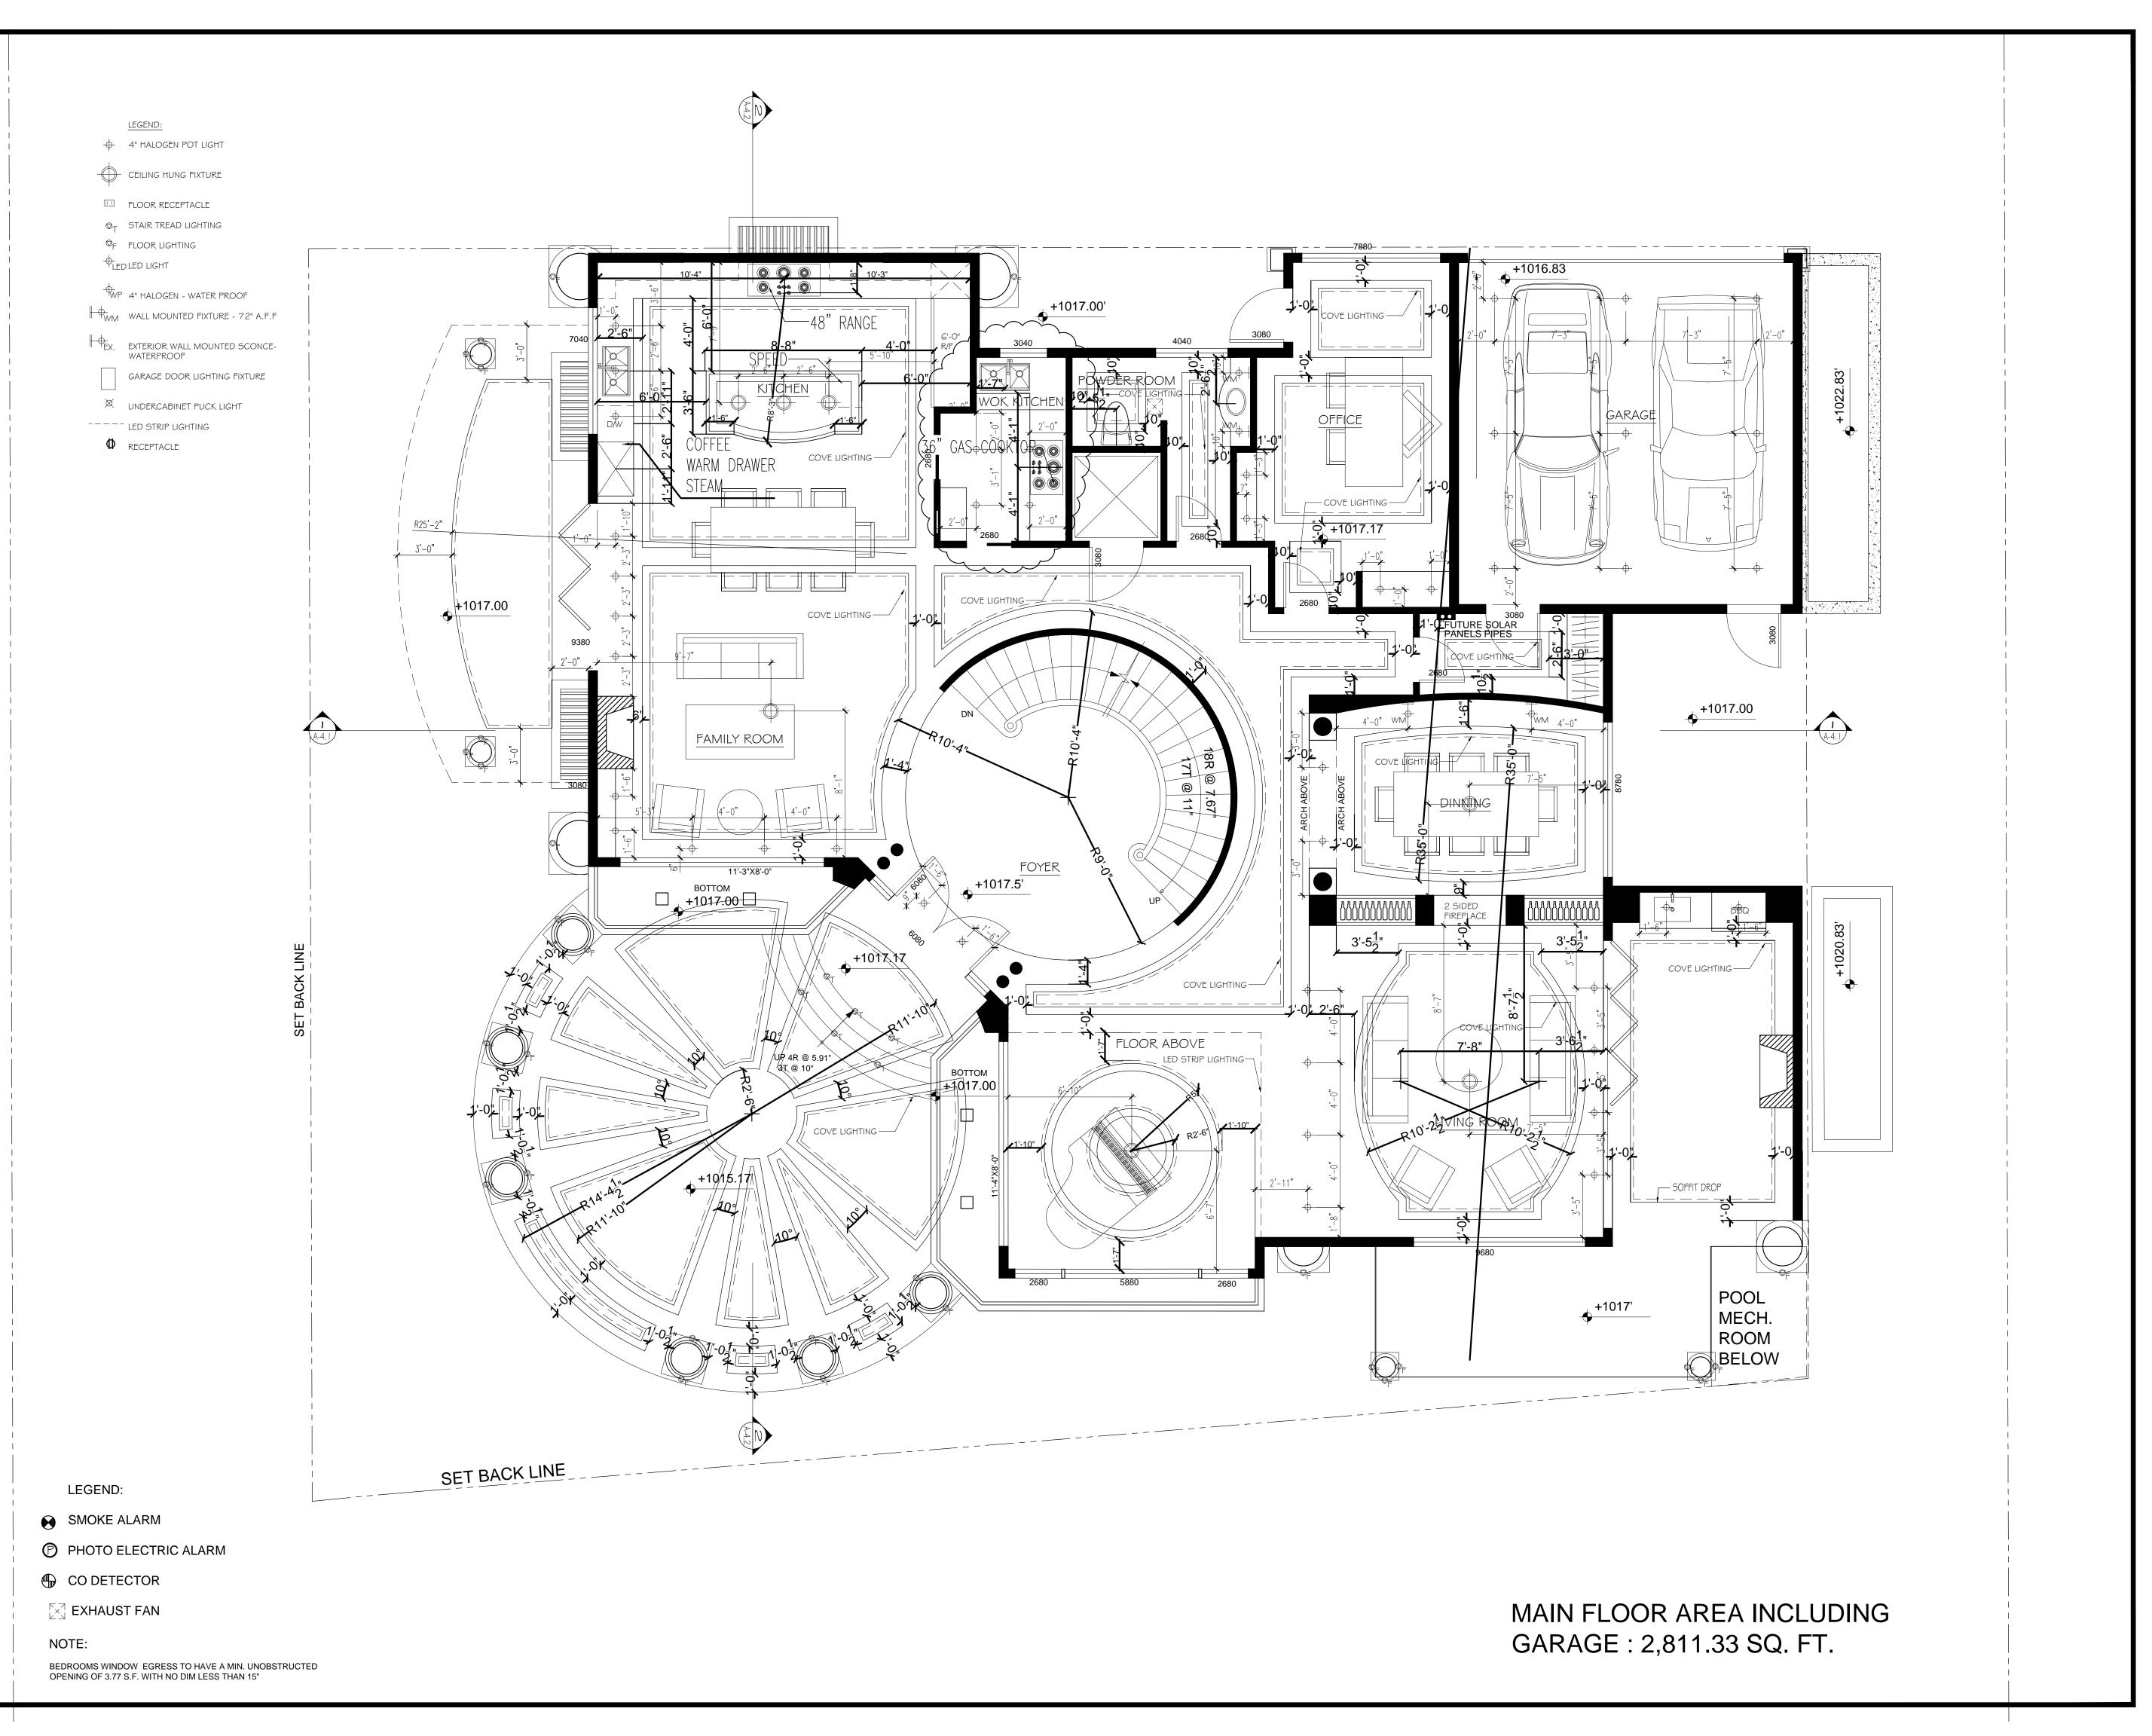

Ph: (604) 922-6092 F: (604) 922-6081 1557 MARINE DRIVE -WEST VANCOUVER-V 7 V 1 H 9 www.FX40.com

PROJECT:

NEW BUILDING AT 795 ANDOVER WEST VANCOUVER

DRAWING TITLE:

MAIN FLOOR PLAN

DRAWING TITLE: DATE: APRIL 2016 DRAWING No.

SCALE: 1/4" = 1'-0" DRAWN BY: S.Z.

APPROVED BY: D.C.

Sept 01, 2016