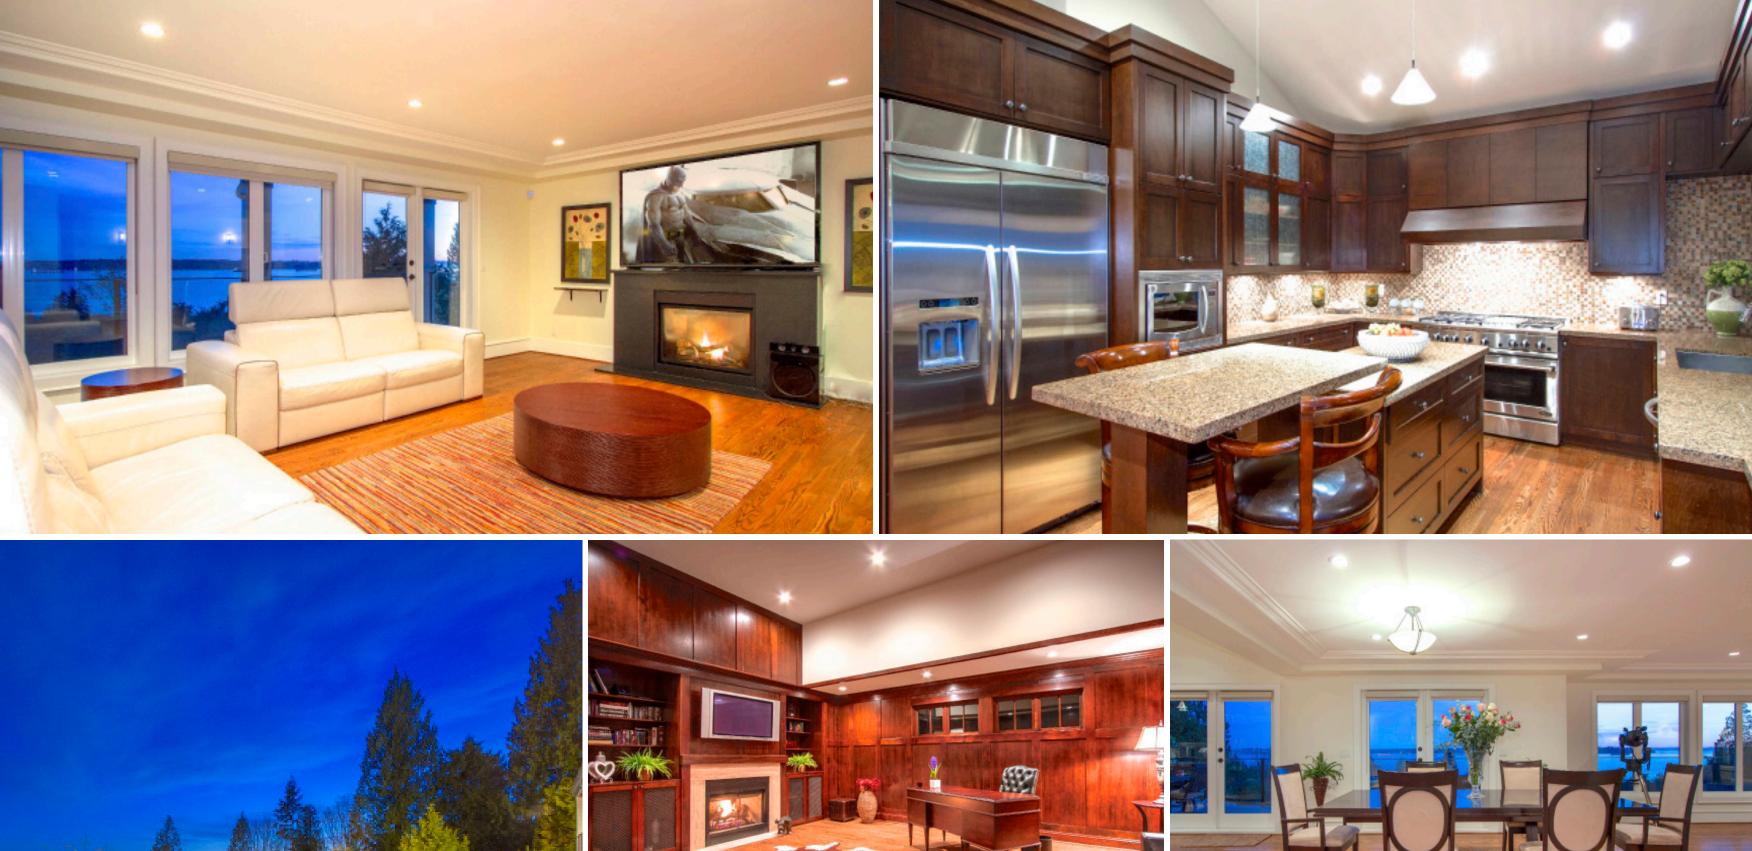

Exquisitely finished, the home features a wonderful spacious floorplan with an open living and dining area with roaring fireplace and wet bar, a private study with traditional fireplace, custom paneled walls and built-in cabinetry, a gourmet chef's kitchen with top-of-the-line stainless steel appliances and centre island, and a separate eating area opening to a sun-filled veranda overlooking the manicured gardens and breathtaking ocean views.

This fabulous home offers 5 full bedrooms with private bathrooms including a gorgeous master suite with large walk in dressing room and sensational ensuite, solid oak flooring throughout, extensive use of granite and many custom built-ins, millwork, wainscoting as well as stone detail throughout the entire home. On the lower level a fully equipment media/theatre room with wet bar, games room and separate sitting area, large covered decks, 3 car garage all opening out to a gorgeous sparkling outdoor pool and hot tub.