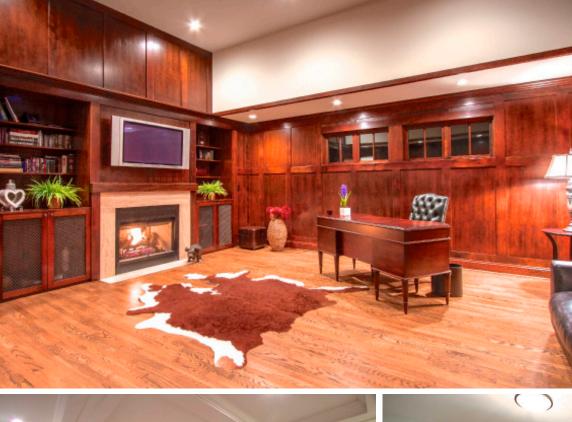

Exquisitely finished, the home features a wonderful spacious floorplan with an open living and dining area with roaring fireplace and wet bar, a private study with traditional fireplace, custom paneled walls and built-in cabinetry, a gourmet chef's kitchen with top-of-the-line stainless steel appliances and centre island, and a separate eating area opening to a sun-filled veranda overlooking the manicured gardens and breathtaking ocean views.