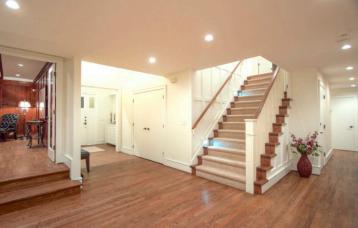

Exquisitely finished, the home features a wonderful spacious floorplan with an open living and dining area with roaring fireplace and wet bar, a private study with traditional fireplace, custom paneled walls and built-in cabinetry, a gourmet chef's kitchen with top-of-the-line stainless steel appliances and centre island, and a separate eating area opening to a sun-filled veranda overlooking the manicured gardens and breathtaking ocean views.

This fabulous home offers 5 full bedrooms with private bathrooms including a gorgeous master suite with large walk in dressing room and sensational ensuite, solid oak flooring throughout, extensive use of granite and many custom built-ins, millwork, wainscoting as well as stone detail throughout the entire home. On the lower level a fully equipment media/theatre room with wet bar, games room and separate sitting area, large covered decks, 3 car garage all opening out to a gorgeous sparkling outdoor pool and hot tub.