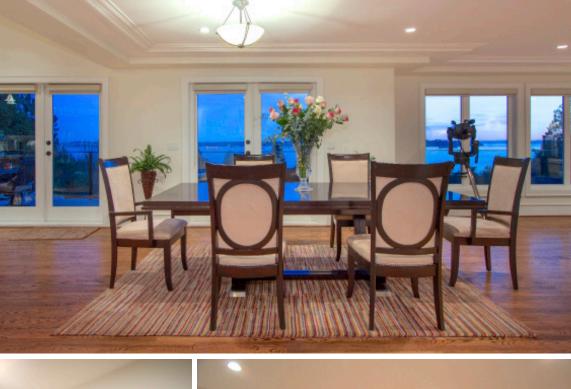

Exquisitely finished, the home features a wonderful spacious floorplan with an open living and dining area with roaring fireplace and wet bar, a private study with traditional fireplace, custom paneled walls and built-in cabinetry, a gourmet chef's kitchen with top-of-the-line stainless steel appliances and centre island, and a separate eating area opening to a sun-filled veranda overlooking the manicured gardens and breathtaking ocean views.