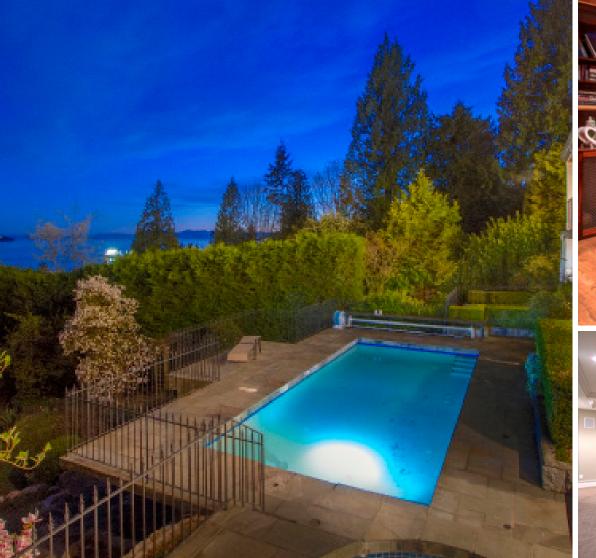

This fabulous home offers 5 full bedrooms with private bathrooms including a gorgeous master suite with large walk in dressing room and sensational ensuite, solid oak flooring throughout, extensive use of granite and many custom built-ins, millwork, wainscoting as well as stone detail throughout the entire home. On the lower level a fully equipment media/theatre room with wet bar, games room and separate sitting area, large covered decks, 3 car garage all opening out to a gorgeous sparkling outdoor pool and hot tub.