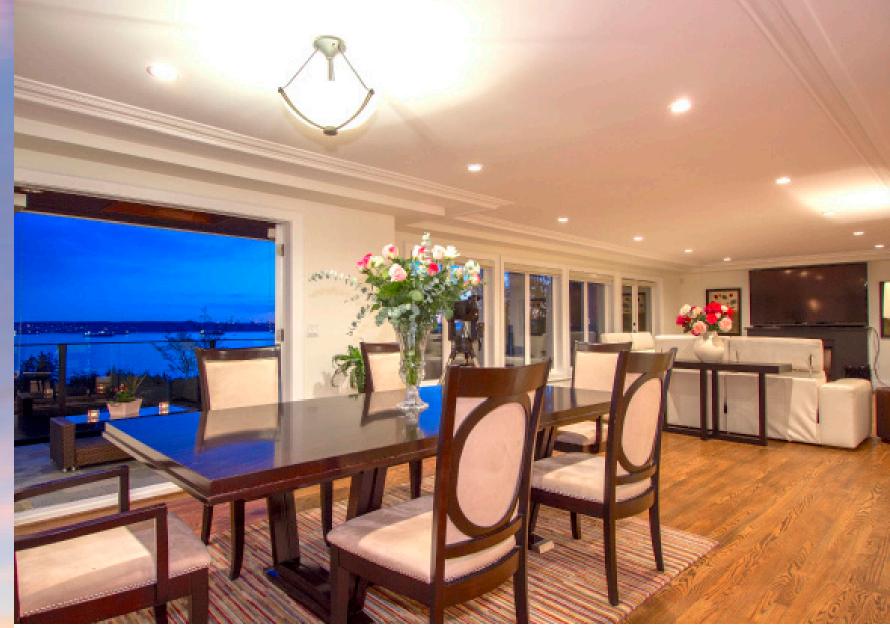

Exquisitely finished, the home features a wonderful spacious floorplan with an open living and dining area with roaring fireplace and wet bar, a private study with traditional fireplace, custom paneled walls and built-in cabinetry, a gourmet chef's kitchen with top-of-the-line stainless steel appliances and centre island, and a separate eating area opening to a sun-filled veranda overlooking the manicured gardens and breathtaking ocean views.