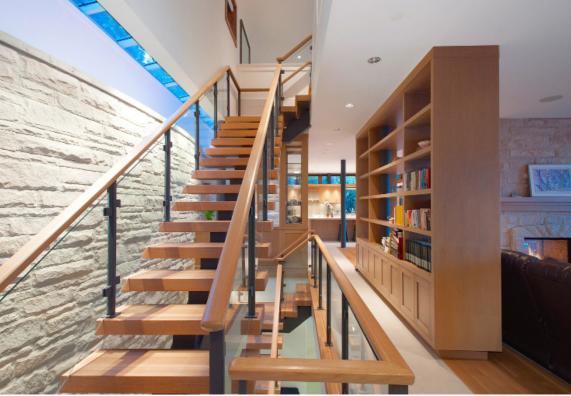

## ARCHITECTURAL WATERFRONT RESIDENCE IN GATED COMMUNITY

6780 BATCHELOR BAY PLACE, WEST VANCOUVER

three full bedrooms including a sensational master with spa-like ensuite, plus a separate den - all opening out to a private sundrenched terrace.

The lower level offers a multi-faceted recreational area comprised of a home theatre area, hobby room, summer kitchen for entertaining, games room and ample storage - all opening out to a private courtyard patio. Approximately 4.944 sq. ft. of living, this luxurious home is situated in a gated community featuring recreational amenities and is only minutes to Whytecliff Park, Horseshoe Bay and Caulfeild Village. Simply breathtaking!