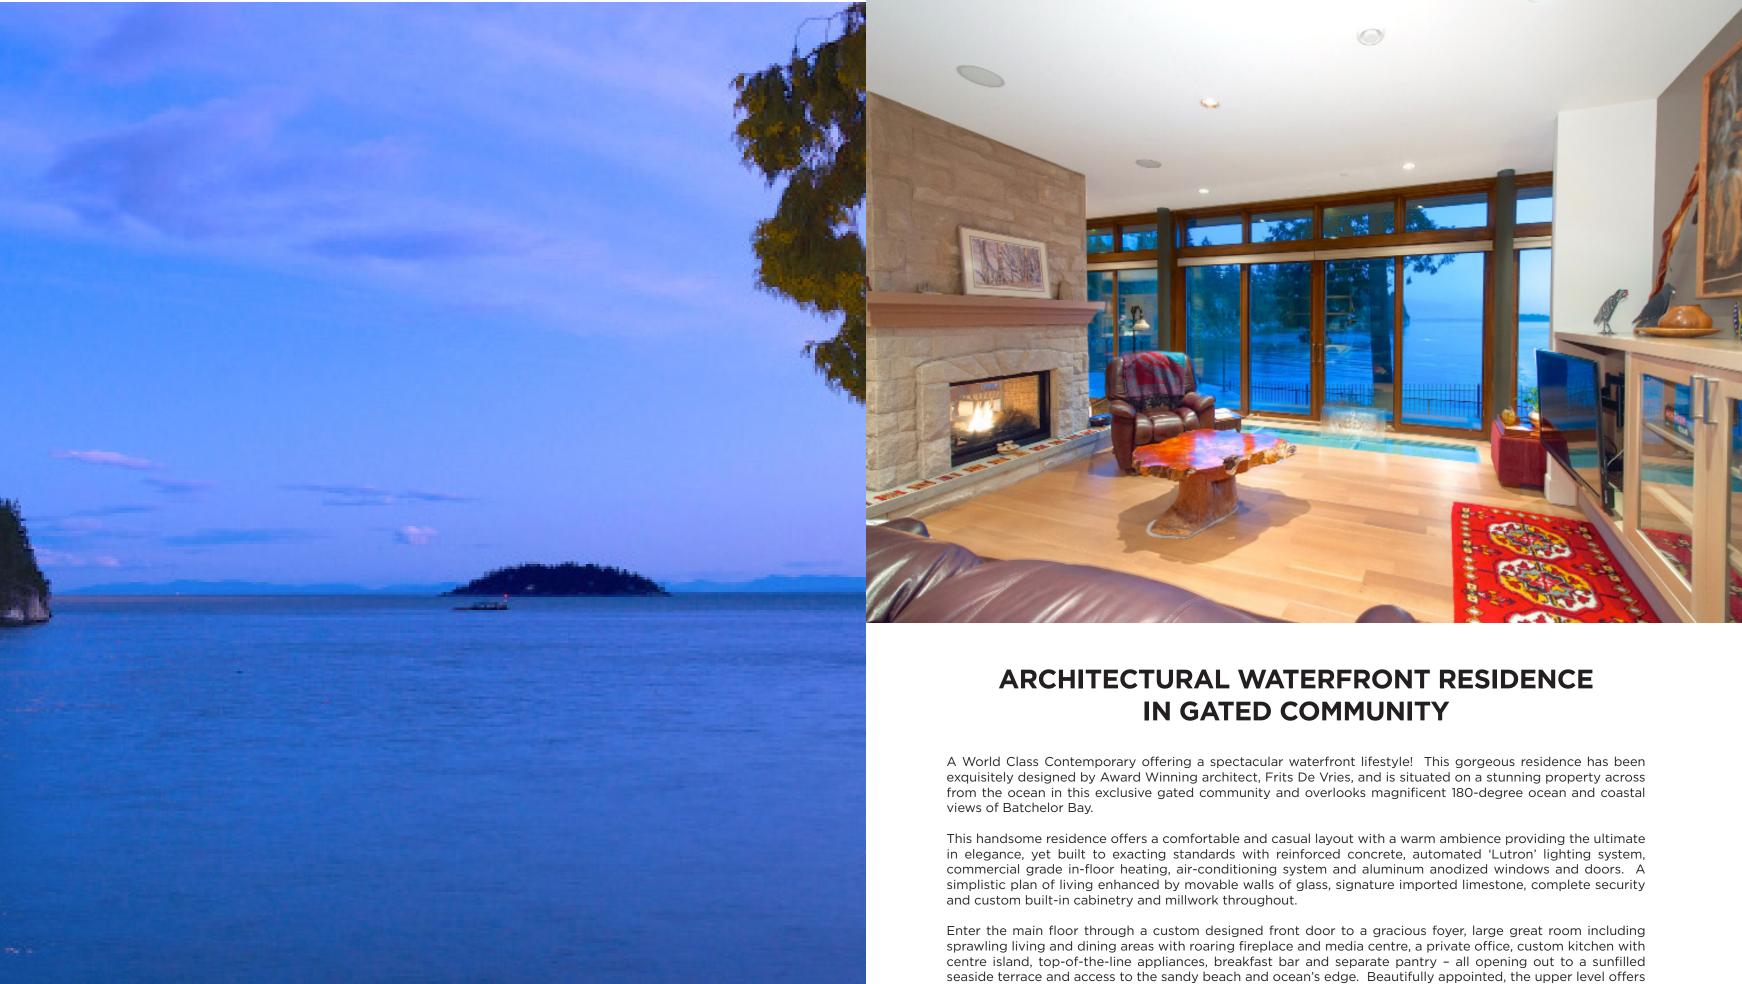

## ARCHITECTURAL WATERFRONT RESIDENCE IN GATED COMMUNITY

6780 BATCHELOR BAY PLACE, WEST VANCOUVER

three full bedrooms including a sensational master with spa-like ensuite, plus a separate den - all opening out to a private sundrenched terrace.