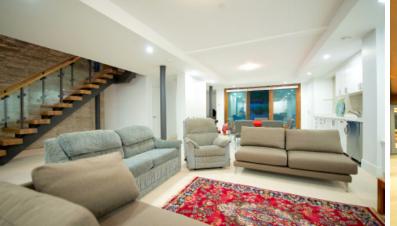

The lower level offers a multi-faceted recreational area comprised of a home theatre area, hobby room, summer kitchen for entertaining, games room and ample storage - all opening out to a private courtyard patio. Approximately 4.944 sq. ft. of living, this luxurious home is situated in a gated community featuring recreational amenities and is only minutes to Whytecliff Park, Horseshoe Bay and Caulfeild Village. Simply breathtaking!