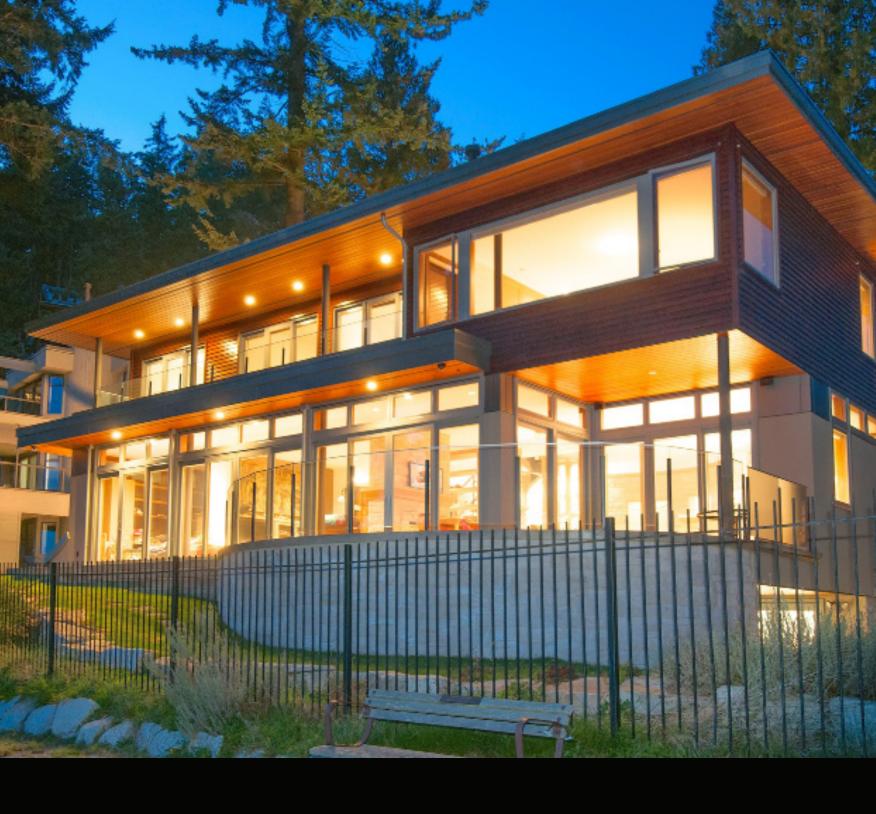

## ARCHITECTURAL WATERFRONT RESIDENCE IN GATED COMMUNITY

6780 BATCHELOR BAY PLACE, WEST VANCOUVER

three full bedrooms including a sensational master with spa-like ensuite, plus a separate den - all opening out to a private sundrenched terrace.

The lower level offers a multi-faceted recreational area comprised of a home theatre area, hobby room, summer kitchen for entertaining, games room and ample storage - all opening out to a private courtyard patio. Approximately 4.944 sq. ft. of living, this luxurious home is situated in a gated community featuring recreational amenities and is only minutes to Whytecliff Park, Horseshoe Bay and Caulfeild Village. Simply breathtaking!

## 6780 BATCHELOR BAY PLACE, WEST VANCOUVER

MAIN FLOOR: 1,723 SQ. FT UPPER FLOOR: 1,440 SQ. FT. LOWER FLOOR: 1,781 SQ. FT.

TOTAL FLOOR AREA: 4,944 SQ. FT.

GARAGE: 470 SQ. FT