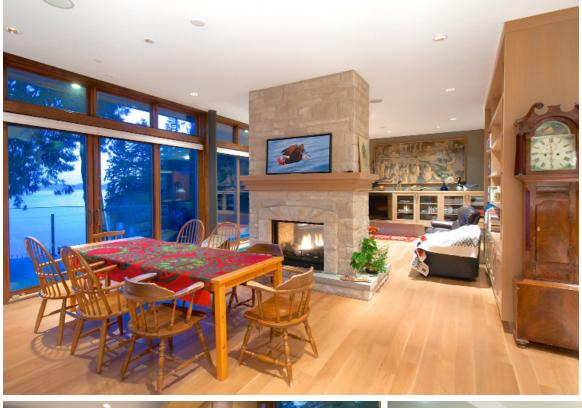

## ARCHITECTURAL WATERFRONT RESIDENCE IN GATED COMMUNITY

6780 BATCHELOR BAY PLACE, WEST VANCOUVER

three full bedrooms including a sensational master with spa-like ensuite, plus a separate den - all opening out to a private sundrenched terrace.

The lower level offers a multi-faceted recreational area comprised of a home theatre area, hobby room, summer kitchen for entertaining, games room and ample storage - all opening out to a private courtyard patio. Approximately 4.944 sq. ft. of living, this luxurious home is situated in a gated community featuring recreational amenities and is only minutes to Whytecliff Park, Horseshoe Bay and Caulfeild Village. Simply breathtaking!