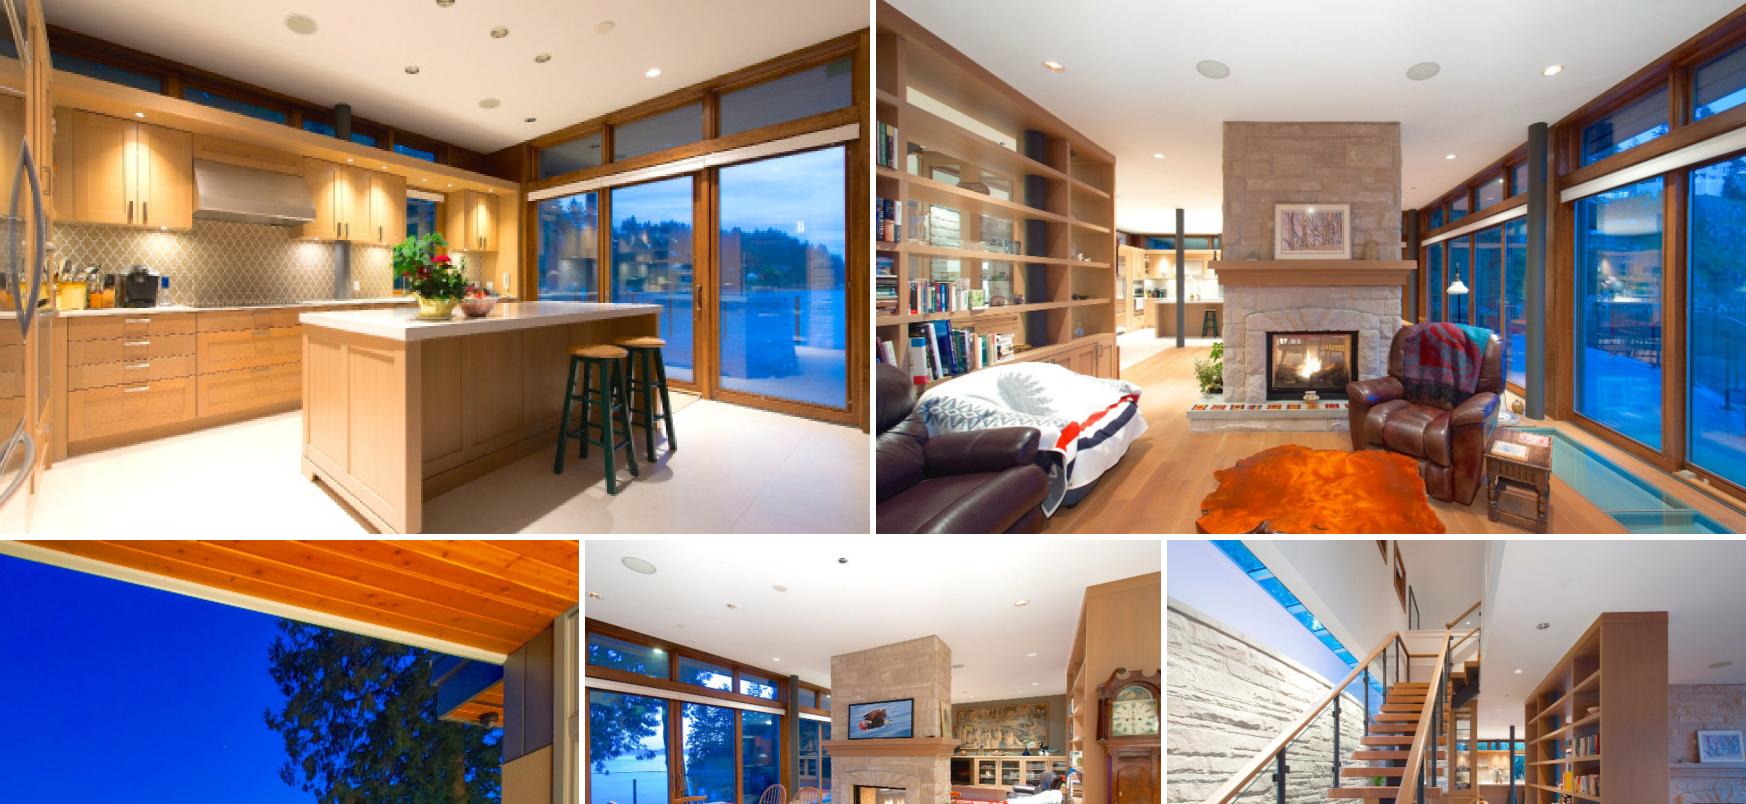

The lower level offers a multi-faceted recreational area comprised of a home theatre area, hobby room, summer kitchen for entertaining, games room and ample storage - all opening out to a private courtyard patio. Approximately 4.944 sq. ft. of living, this luxurious home is situated in a gated community featuring recreational amenities and is only minutes to Whytecliff Park, Horseshoe Bay and Caulfeild Village. Simply breathtaking!