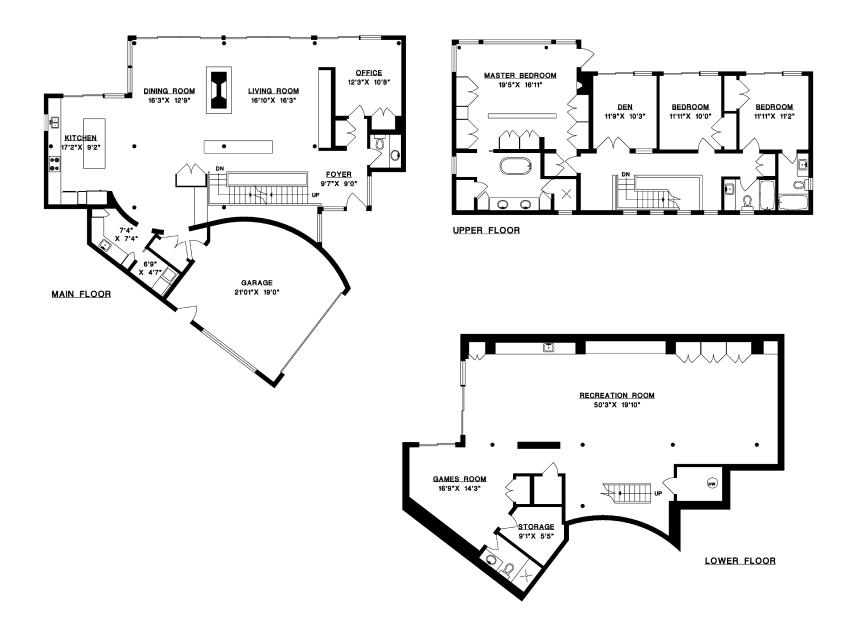

## 6780 BATCHELOR BAY PLACE, WEST VANCOUVER

MAIN FLOOR: 1,723 SQ. FT UPPER FLOOR: 1,440 SQ. FT. LOWER FLOOR: 1,781 SQ. FT.

TOTAL FLOOR AREA: 4,944 SQ. FT.

GARAGE: 470 SQ. FT