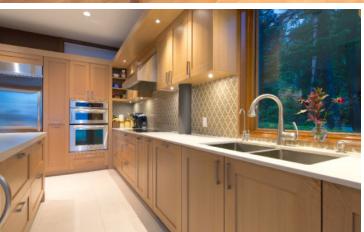

## ARCHITECTURAL WATERFRONT RESIDENCE IN GATED COMMUNITY

6780 BATCHELOR BAY PLACE, WEST VANCOUVER

three full bedrooms including a sensational master with spa-like ensuite, plus a separate den - all opening out to a private sundrenched terrace.

The lower level offers a multi-faceted recreational area comprised of a home theatre area, hobby room, summer kitchen for entertaining, games room and ample storage - all opening out to a private courtyard patio. Approximately 4.944 sq. ft. of living, this luxurious home is situated in a gated community featuring recreational amenities and is only minutes to Whytecliff Park, Horseshoe Bay and Caulfeild Village. Simply breathtaking!