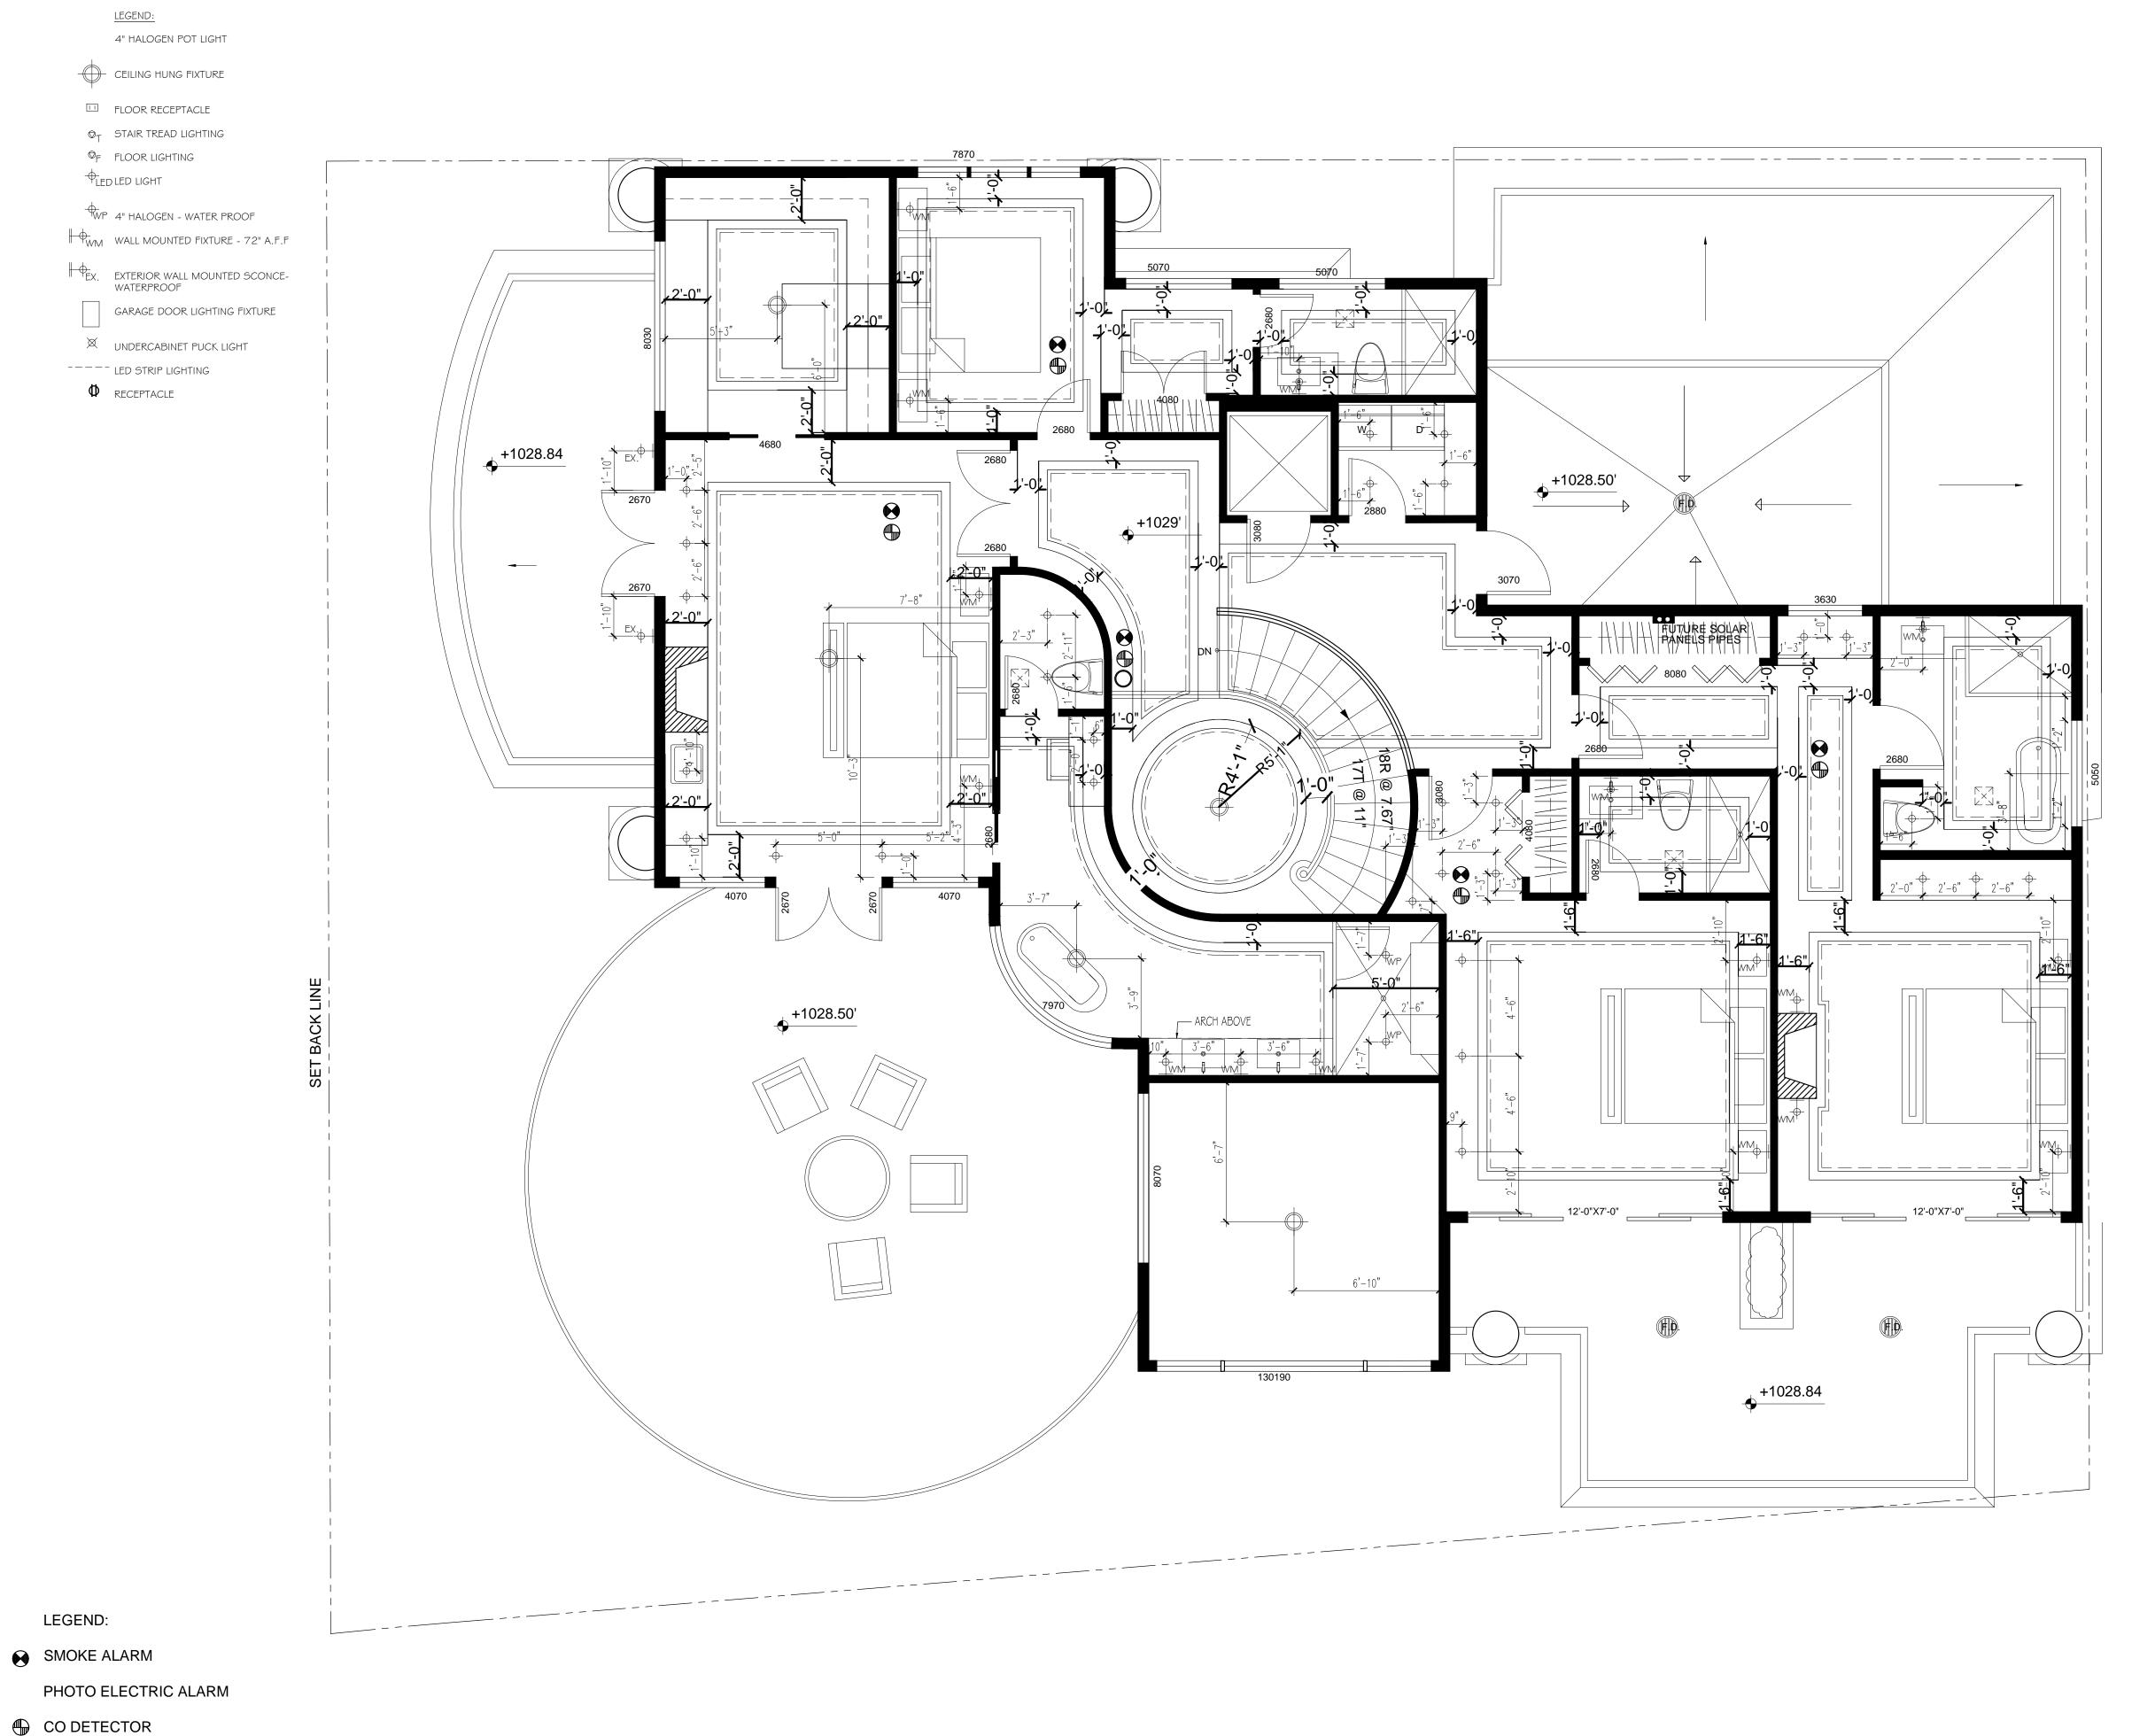

Ph: (604) 922-6092 F: (604) 922-6081 1557 MARINE DRIVE -WEST VANCOUVER-V 7 V 1 H 9 www.FX40.com

PROJECT:

NEW BUILDING AT 795 ANDOVER WEST VANCOUVER

DRAWING TITLE:

UPPER FLOOR PLAN

DRAWING TITLE: DATE: APRIL 2016 DRAWING No.

SCALE: 1/4" = 1'-0" DRAWN BY: S.Z.

APPROVED BY: D.C.

JUNE 08, 2016

X EXHAUST FAN

BEDROOMS WINDOW EGRESS TO HAVE A MIN. UNOBSTRUCTED OPENING OF 3.77 S.F. WITH NO DIM LESS THAN 15"

UPPER FLOOR PLAN AREA:2,455.37SQ. FT.