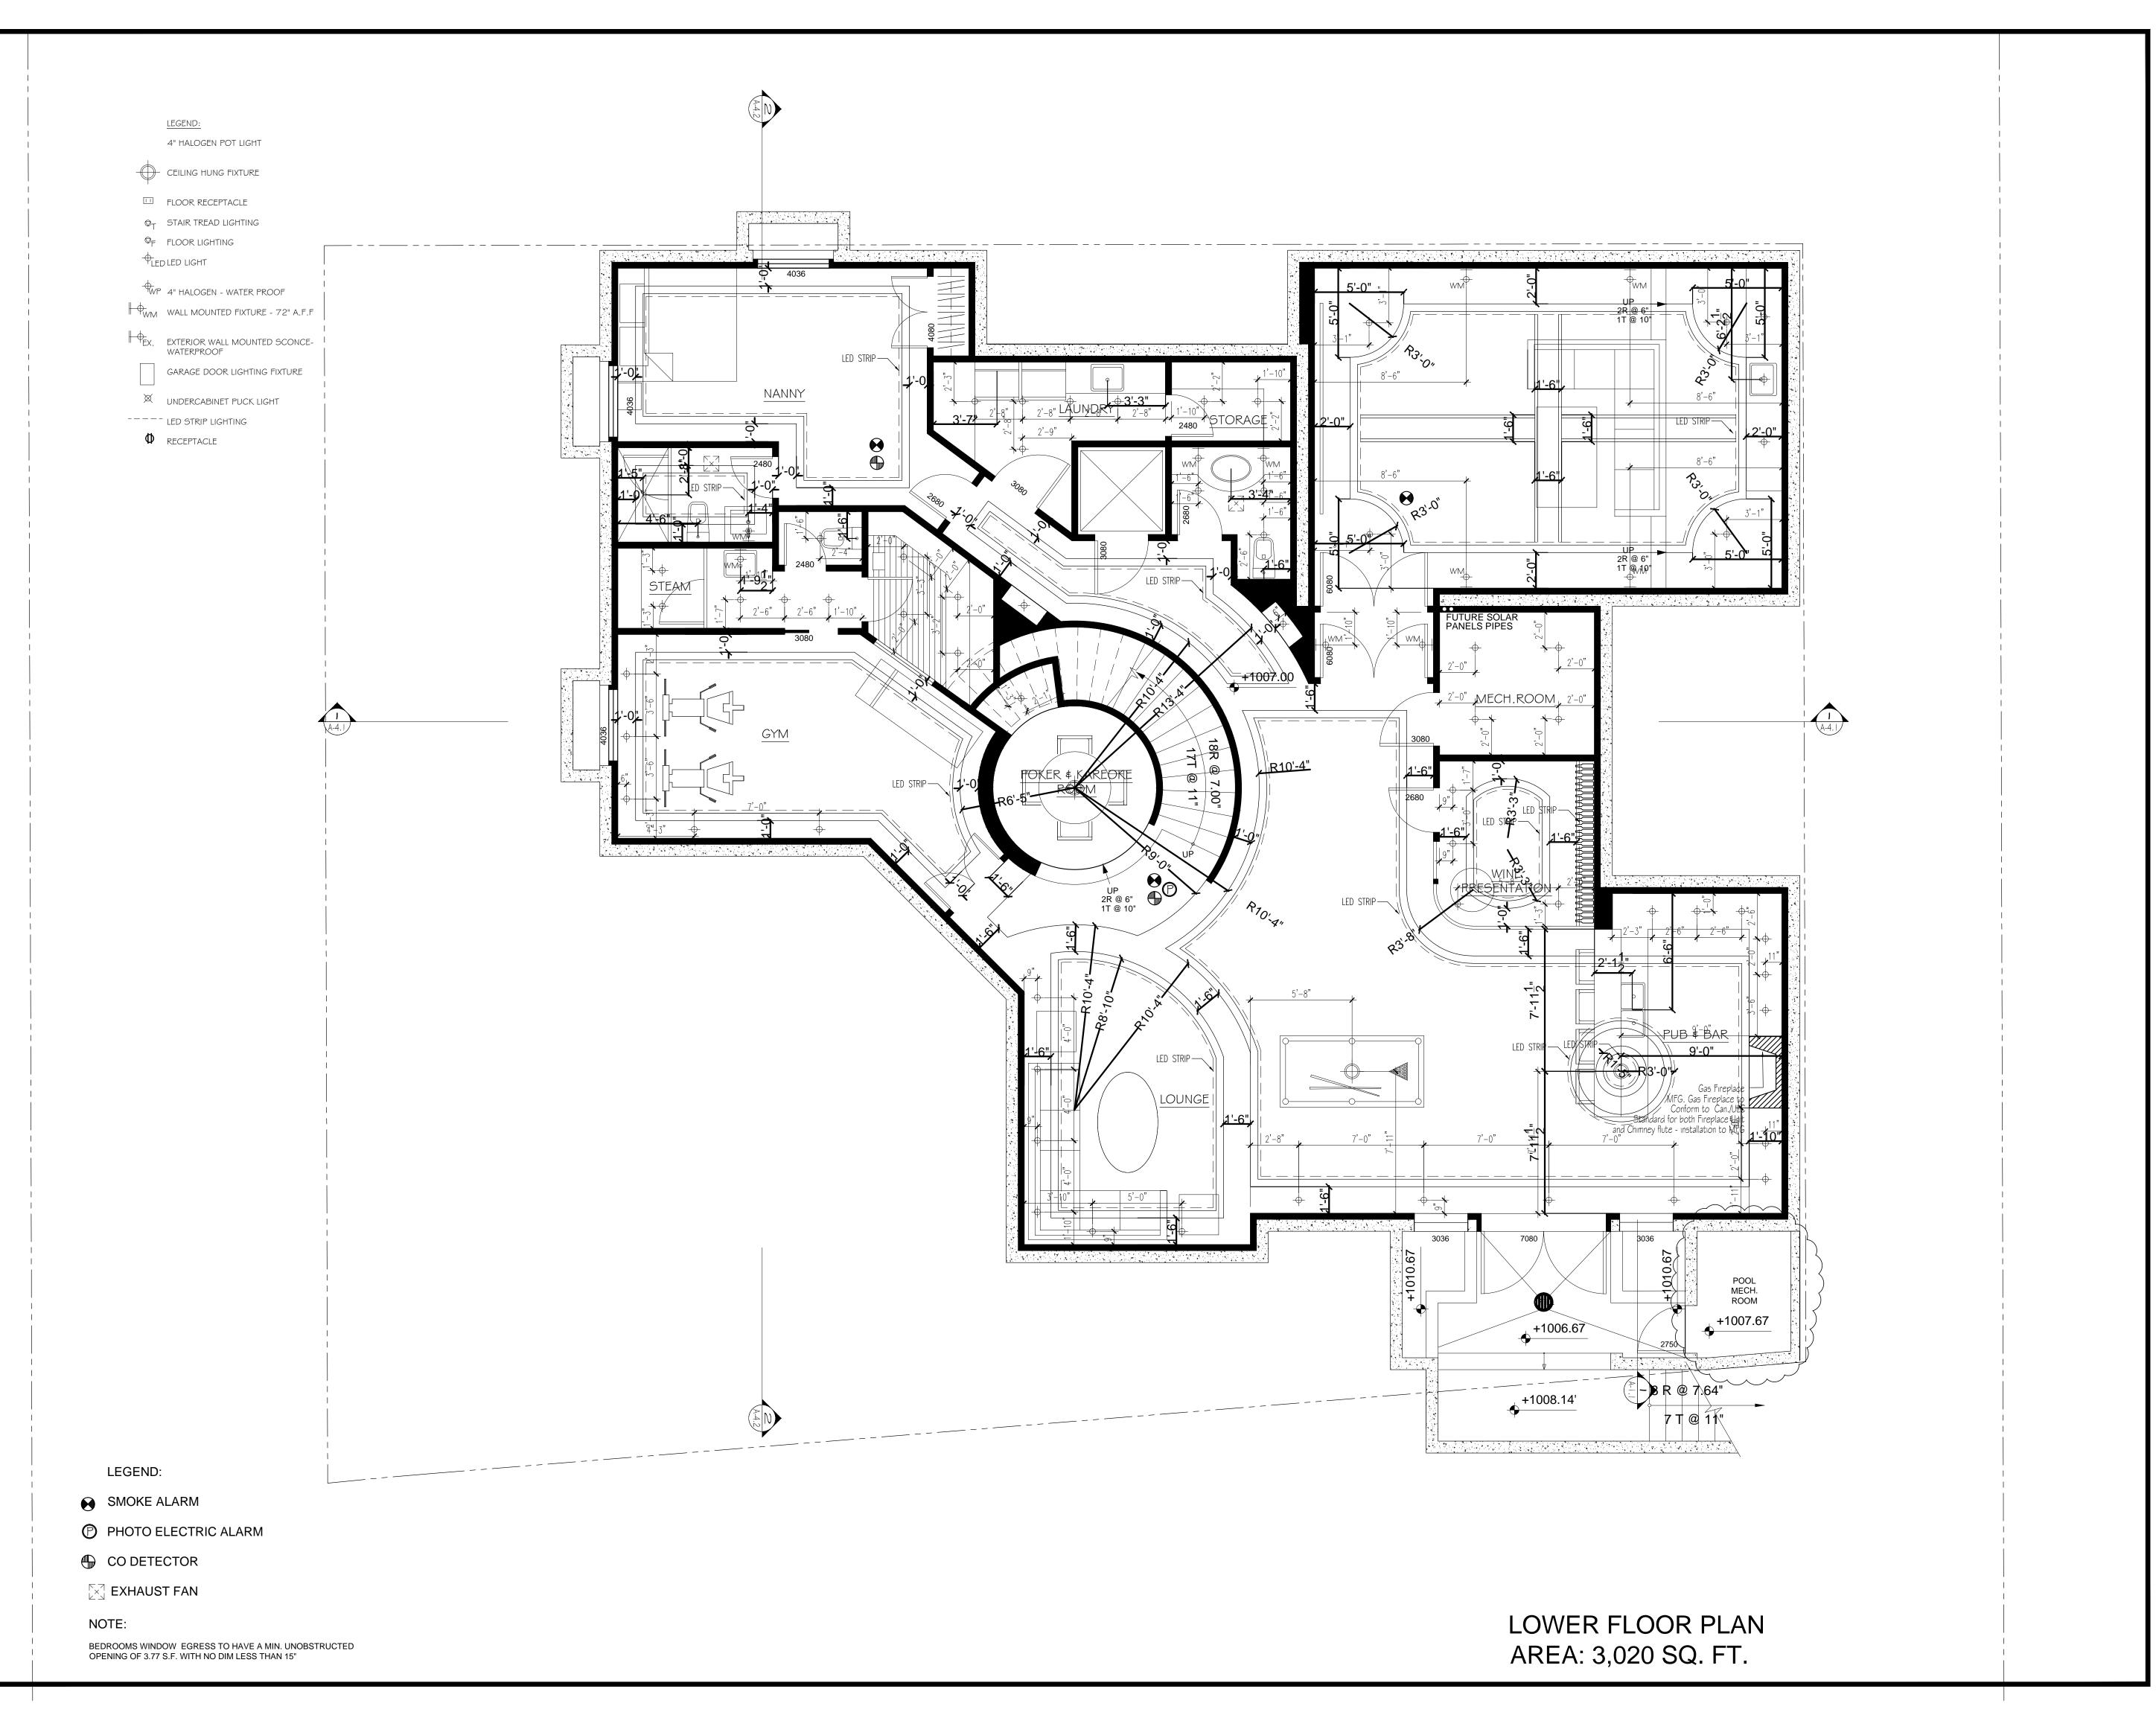

Ph: (604) 922-6092 F: (604) 922-6081 1557 MARINE DRIVE -WEST VANCOUVER-V 7 V 1 H 9 www.FX40.com

PROJECT:

NEW BUILDING AT 795 ANDOVER WEST VANCOUVER

DRAWING TITLE:

BASEMENT FLOOR PLAN

DRAWING TITLE:

DATE: APRIL 2016 DRAWING No. SCALE: 1/4" = 1'-0"