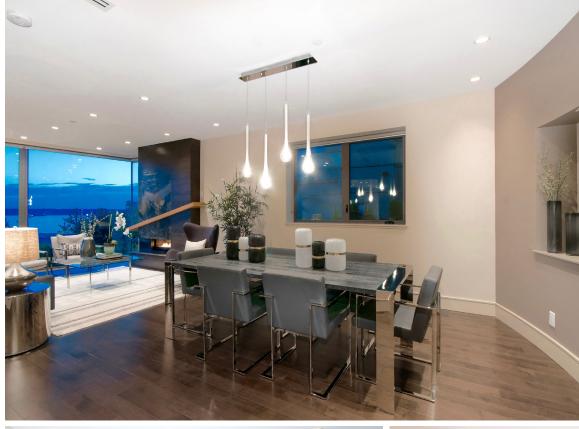

Beautifully designed, this sensational home offers a dramatic open floorplan of comfortable and bright living spaces, an extensive use of exquisite finishings and lighting, curtain wall window and door systems throughout, a custom built kitchen with top-of-the-line appliances and large centre island with breakfast bar, separate eating area, adjacent family room with media centre and fireplace, four gorgeous bedrooms including a breathtaking master with new spa-like ensuite, walk-in closet, laundry area, five new bathrooms, a beautiful foyer, elegant living and dining rooms with high ceilings and roaring fireplace, radiant in-floor and forced air heating through-out, gorgeous tiled and hardwood flooring, a private study and spacious recreation area with wine room – all opening out through walls of glass to a magnificent back yard with sunfilled patios and terraces.