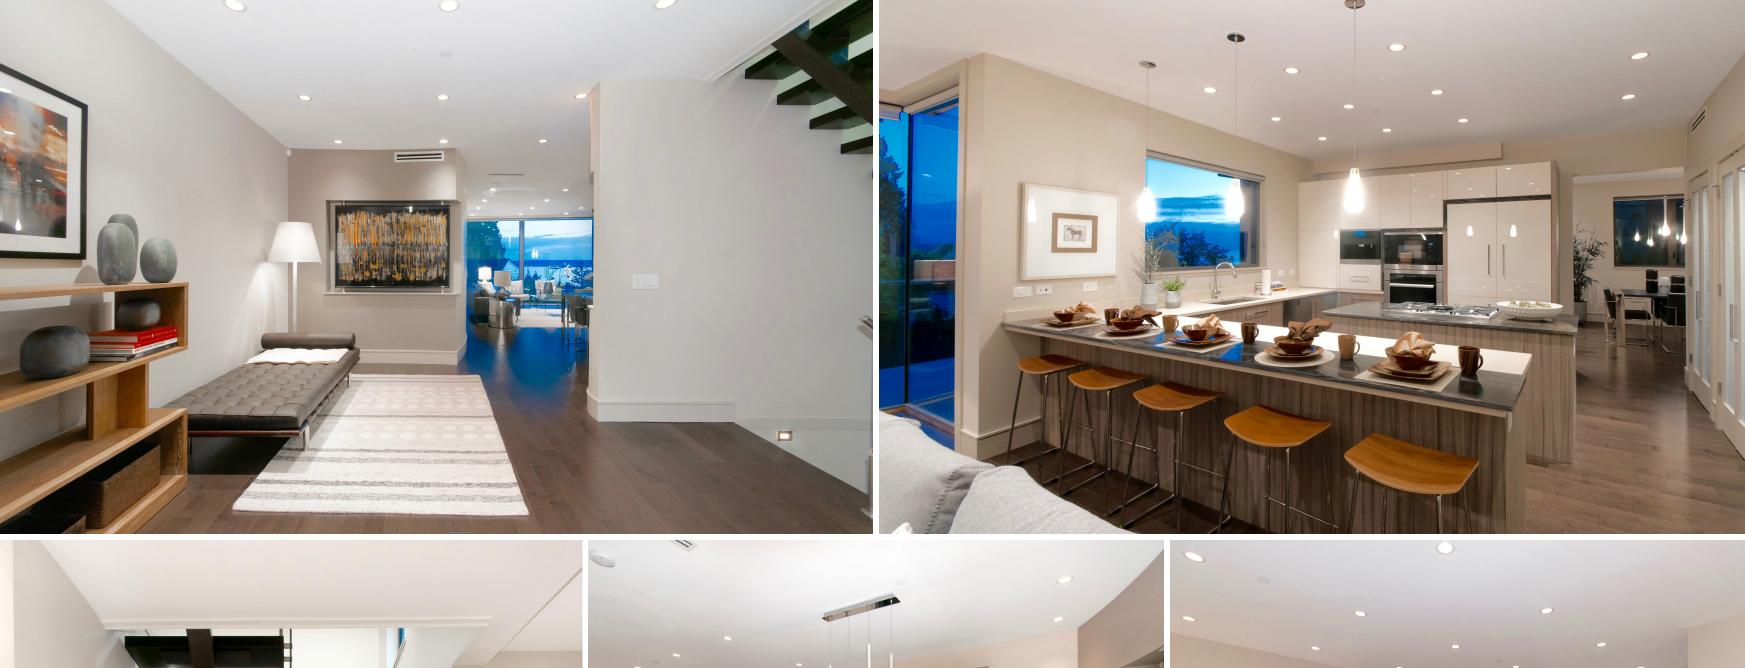

Beautifully designed, this sensational home offers a dramatic open floorplan of comfortable and bright living spaces, an extensive use of exquisite finishings and lighting, curtain wall window and door systems throughout, a custom built kitchen with top-of-the-line appliances and large centre island with breakfast bar, separate eating area, adjacent family room with media centre and fireplace, four gorgeous bedrooms including a breathtaking master with new spa-like ensuite, walk-in closet, laundry area, five new bathrooms, a beautiful foyer, elegant living and dining rooms with high ceilings and roaring fireplace, radiant in-floor and forced air heating through-out, gorgeous tiled and hardwood flooring, a private study and spacious recreation area with wine room – all opening out through walls of glass to a magnificent back yard with sunfilled patios and terraces.