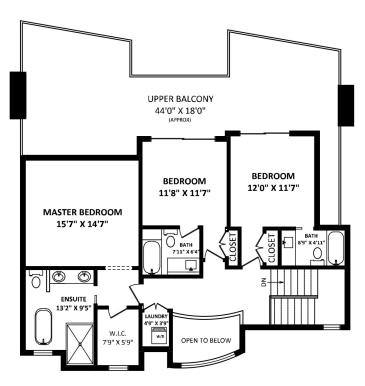

#### TOTAL FINISHED AREA: 4498 SQ.FT.

OTHER AREA(S)

GARAGE: 425 SQ.FT.

UPPER DECK: 600 SQ.FT.\*

MAIN DECK: 366 SQ.FT.\*

UPPER FLOOR: 1204 SQ.FT.