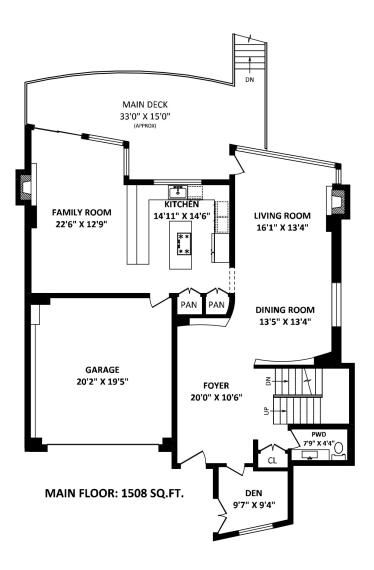

#### TOTAL FINISHED AREA: 4498 SQ.FT.

OTHER AREA(S)

GARAGE: 425 SQ.FT.

UPPER DECK: 600 SQ.FT.\*

MAIN DECK: 366 SQ.FT.\*

UPPER FLOOR: 1204 SQ.FT.