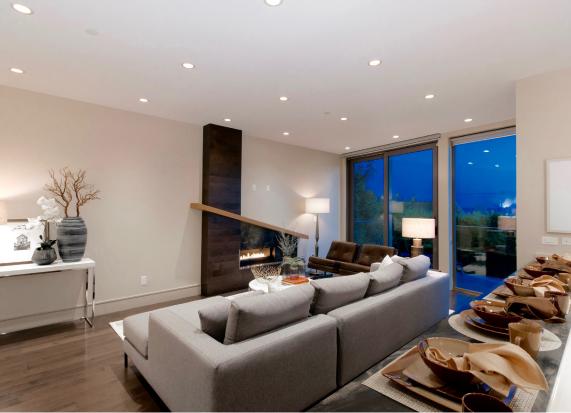

Beautifully designed, this sensational home offers a dramatic open floorplan of comfortable and bright living spaces, an extensive use of exquisite finishings and lighting, curtain wall window and door systems throughout, a custom built kitchen with top-of-the-line appliances and large centre island with breakfast bar, separate eating area, adjacent family room with media centre and fireplace, four gorgeous bedrooms including a breathtaking master with new spa-like ensuite, walk-in closet, laundry area, five new bathrooms, a beautiful foyer, elegant living and dining rooms with high ceilings and roaring fireplace, radiant in-floor and forced air heating through-out, gorgeous tiled and hardwood flooring, a private study and spacious recreation area with wine room – all opening out through walls of glass to a magnificent back yard with sunfilled patios and terraces.