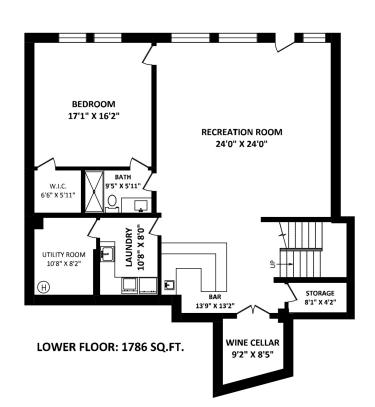

#### TOTAL FINISHED AREA: 4498 SQ.FT.

OTHER AREA(S)

GARAGE: 425 SQ.FT.

UPPER DECK: 600 SQ.FT.\*

MAIN DECK: 366 SQ.FT.\*

UPPER FLOOR: 1204 SQ.FT.