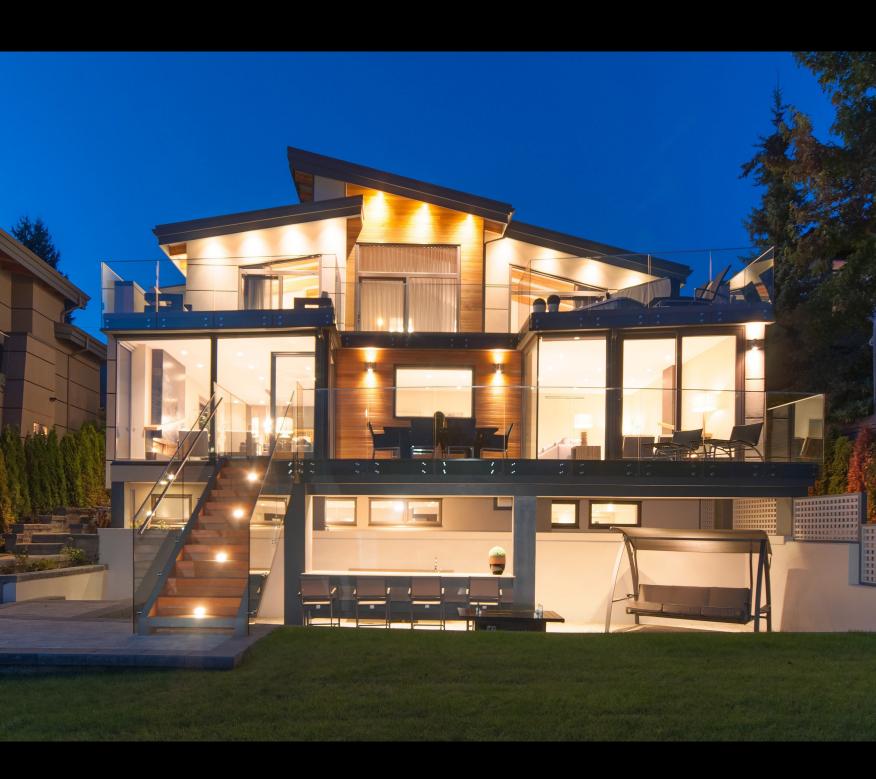

## NEW CONTEMPORARY VIEW RESIDENCE IN LOWER DUNDARAVE WITH OCEAN VIEWS

Situated in West Vancouver's most prestigious Dundarave neighbourhood is this spectacular New Contemporary residence designed by Tudor Design featuring approximately 4,498 sq.ft. of luxurious living on 3 levels and offering spectacular ocean and city views!

Beautifully designed, this sensational home offers a dramatic open floorplan of comfortable and bright living spaces, an extensive use of exquisite finishings and lighting, curtain wall window and door systems throughout, a custom built kitchen with top-of-the-line appliances and large centre island with breakfast bar, separate eating area, adjacent family room with media centre and fireplace, four gorgeous bedrooms including a breathtaking master with new spa-like ensuite, walk-in closet, laundry area, five new bathrooms, a beautiful foyer, elegant living and dining rooms with high ceilings and roaring fireplace, radiant in-floor and forced air heating through-out, gorgeous tiled and hardwood flooring, a private study and spacious recreation area with wine room – all opening out through walls of glass to a magnificent back yard with sunfilled patios and terraces.

Additionally, the home features air conditioning, a separate guest suite, in-house elevator and complete security. The upper and main levels offer a multitude of verandas opening to manicured gardens and level grassed areas allowing outdoor entertaining access and a completely tranquil setting.