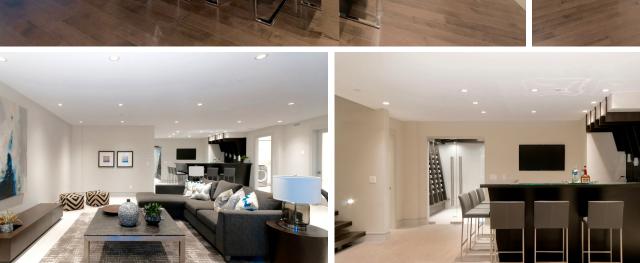

Beautifully designed, this sensational home offers a dramatic open floorplan of comfortable and bright living spaces, an extensive use of exquisite finishings and lighting, curtain wall window and door systems throughout, a custom built kitchen with top-of-the-line appliances and large centre island with breakfast bar, separate eating area, adjacent family room with media centre and fireplace, four gorgeous bedrooms including a breathtaking master with new spa-like ensuite, walk-in closet, laundry area, five new bathrooms, a beautiful foyer, elegant living and dining rooms with high ceilings and roaring fireplace, radiant in-floor and forced air heating through-out, gorgeous tiled and hardwood flooring, a private study and spacious recreation area with wine room – all opening out through walls of glass to a magnificent back yard with sunfilled patios and terraces.