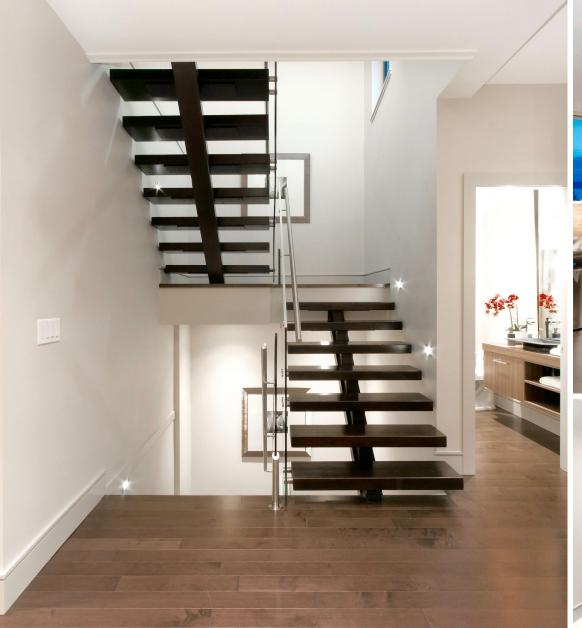

Beautifully designed, this sensational home offers a dramatic open floorplan of comfortable and bright living spaces, an extensive use of exquisite finishings and lighting, curtain wall window and door systems throughout, a custom built kitchen with top-of-the-line appliances and large centre island with breakfast bar, separate eating area, adjacent family room with media centre and fireplace, four gorgeous bedrooms including a breathtaking master with new spa-like ensuite, walk-in closet, laundry area, five new bathrooms, a beautiful foyer, elegant living and dining rooms with high ceilings and roaring fireplace, radiant in-floor and forced air heating through-out, gorgeous tiled and hardwood flooring, a private study and spacious recreation area with wine room – all opening out through walls of glass to a magnificent back yard with sunfilled patios and terraces.