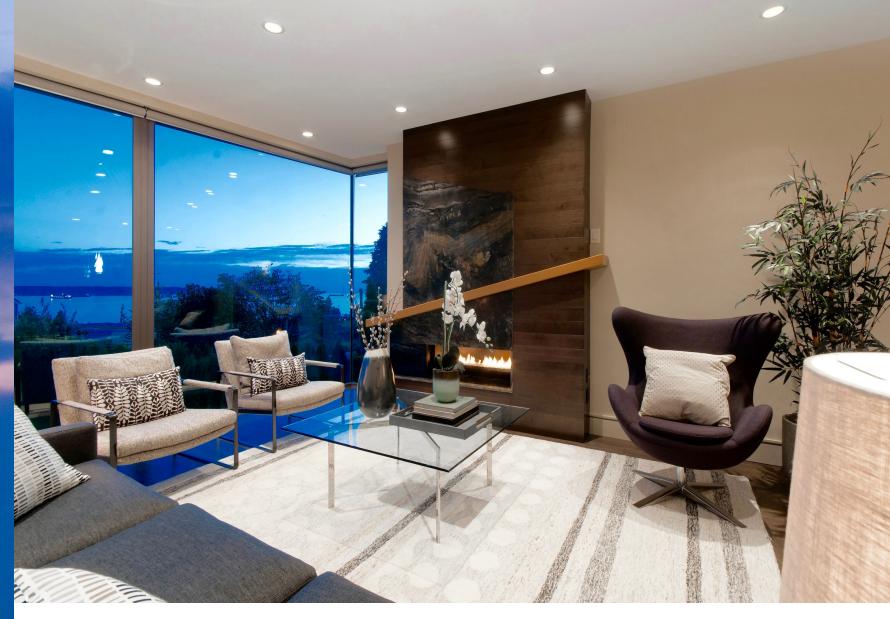

Beautifully designed, this sensational home offers a dramatic open floorplan of comfortable and bright living spaces, an extensive use of exquisite finishings and lighting, curtain wall window and door systems throughout, a custom built kitchen with top-of-the-line appliances and large centre island with breakfast bar, separate eating area, adjacent family room with media centre and fireplace, four gorgeous bedrooms including a breathtaking master with new spa-like ensuite, walk-in closet, laundry area, five new bathrooms, a beautiful foyer, elegant living and dining rooms with high ceilings and roaring fireplace, radiant in-floor and forced air heating through-out, gorgeous tiled and hardwood flooring, a private study and spacious recreation area with wine room – all opening out through walls of glass to a magnificent back yard with sunfilled patios and terraces.