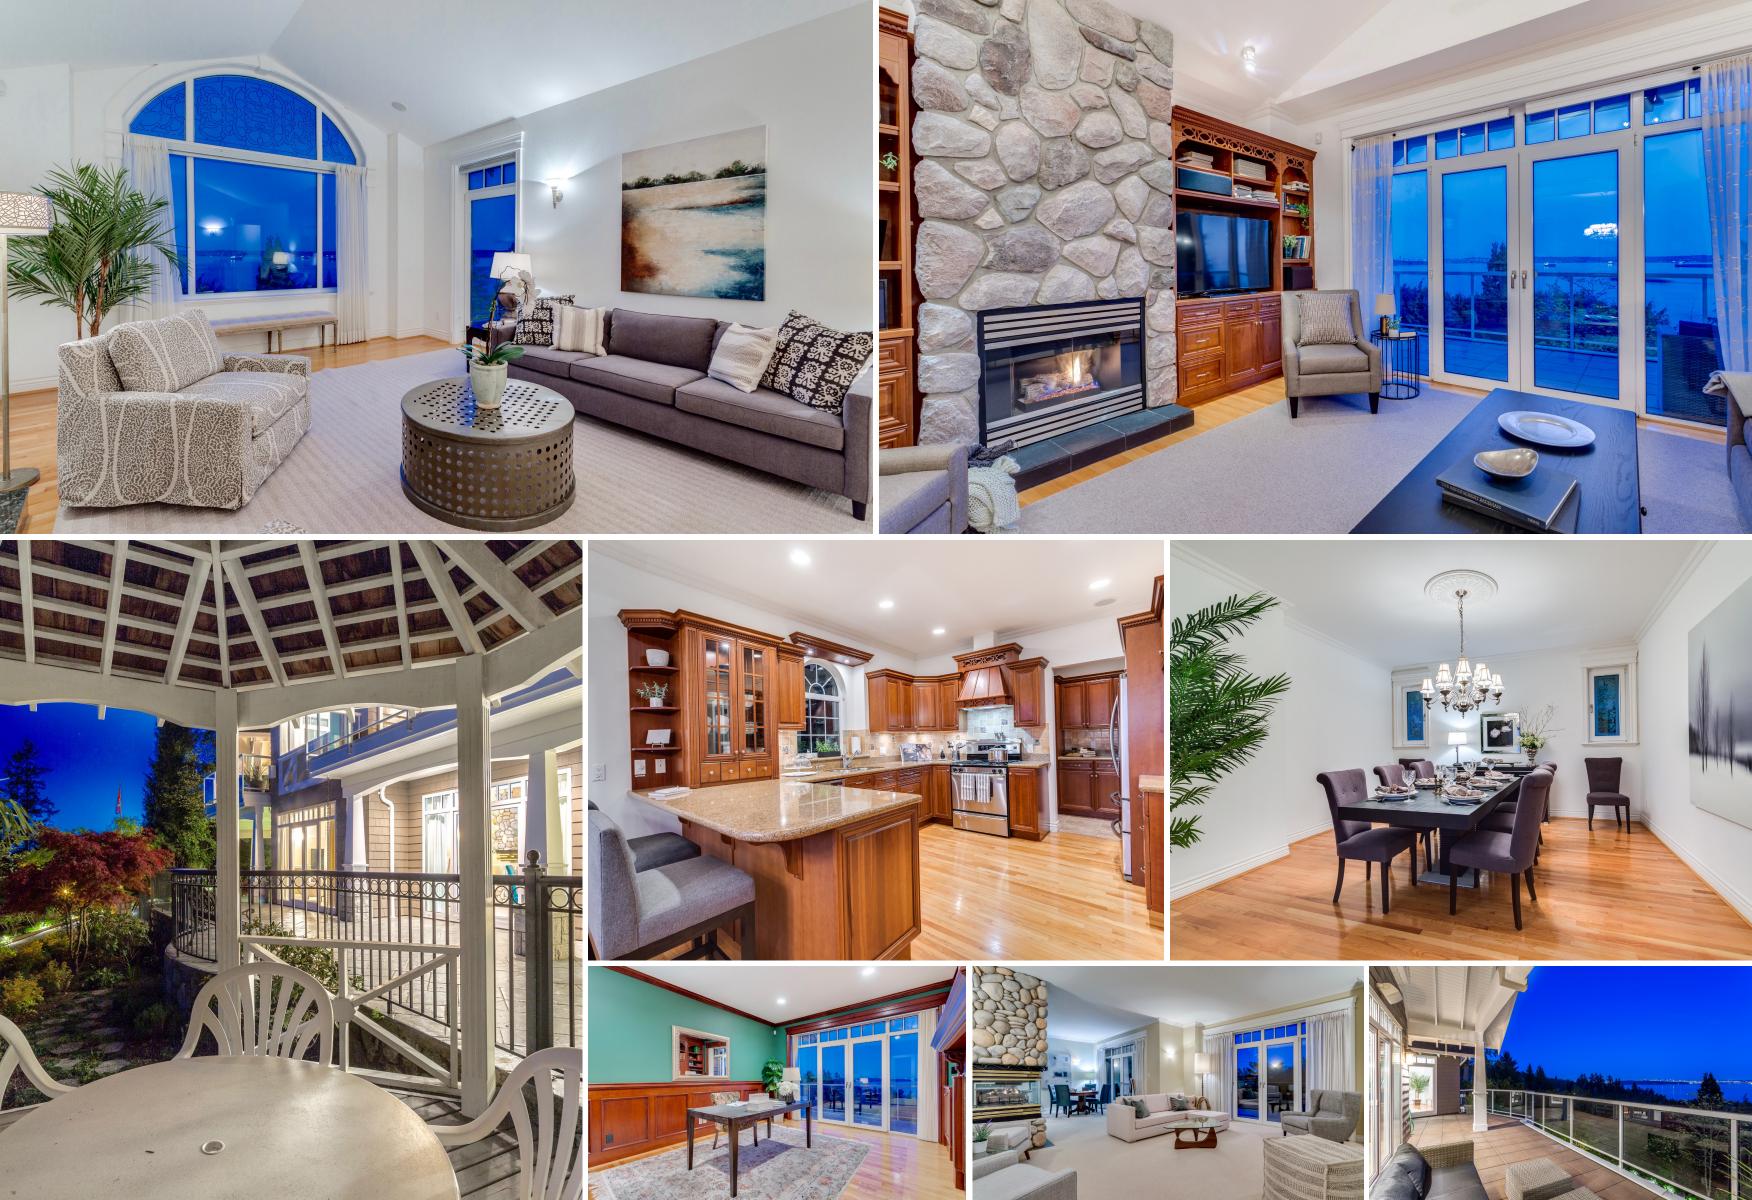

Situated on a lush south-facing property in sought-after West Bay, this magnificent home showcases many exciting attributes including 5 spacious bedrooms and includes a breathtaking master with spa-like ensuite and large walk-in closet, a custom cherrywood kitchen with top-of-the-line stainless steel appliances, breakfast bar, adjoining eating area and large family room with built-in media centre and roaring fireplace.

Additionally, this home features spacious living and dining areas with vaulted ceilings, traditional fireplace, large picture windows perfect for entertaining, oak hardwood flooring and paneled accents through out, radiant in-floor heating, low E windows and solid core doors, a private office, exercise room, large recreation/games room with wet bar and 3-sided fireplace, media room, ample storage and 2-car garage.

All rooms open out to manicured gardens, private sundrenched patios and an entertainment paradise including professionally designed and irrigated landscaping. This magnificent residence captures spectacular ocean views of Stanley Park and Vancouver's inner harbour, Point Grey and the West Side.