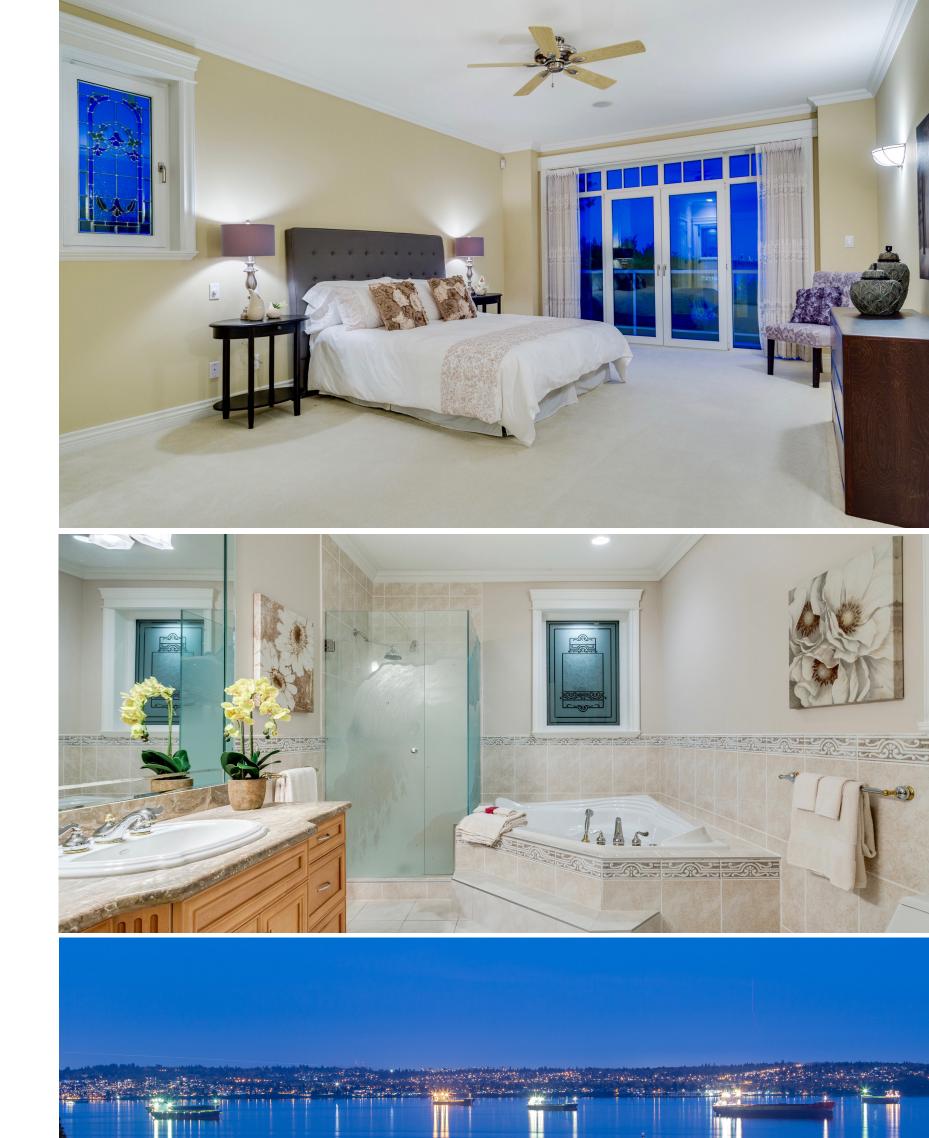

Situated on a lush south-facing property in sought-after West Bay, this magnificent home showcases many exciting attributes including 5 spacious bedrooms and includes a breathtaking master with spa-like ensuite and large walk-in closet, a custom cherrywood kitchen with top-of-the-line stainless steel appliances, breakfast bar, adjoining eating area and large family room with built-in media centre and roaring fireplace.

All rooms open out to manicured gardens, private sundrenched patios and an entertainment paradise including professionally designed and irrigated landscaping. This magnificent residence captures spectacular ocean views of Stanley Park and Vancouver's inner harbour, Point Grey and the West Side.