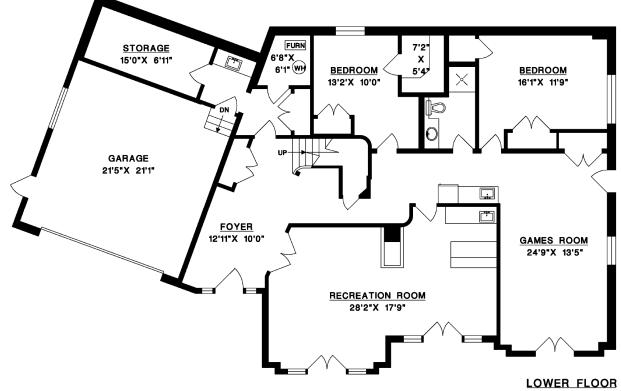

Additionally, this home features spacious living and dining areas with vaulted ceilings, traditional fireplace, large picture windows perfect for entertaining, oak hardwood flooring and paneled accents through out, radiant in-floor heating, low E windows and solid core doors, a private office, exercise room, large recreation/games room with wet bar and 3-sided fireplace, media room, ample storage and 2-car garage.