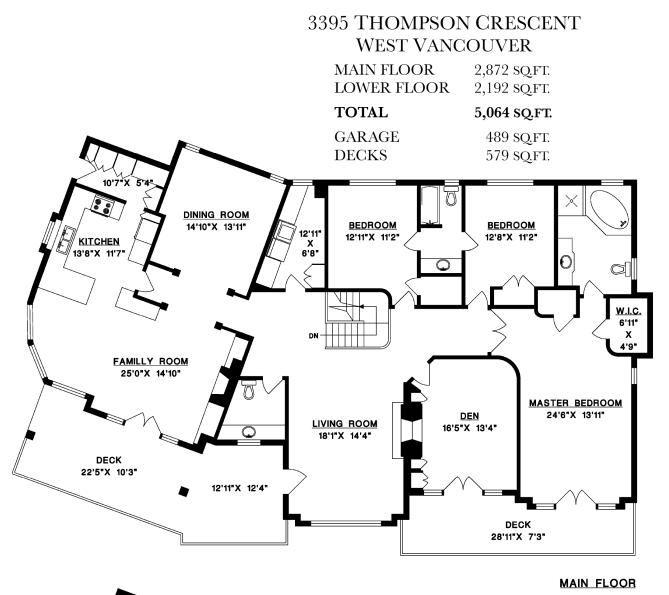

### SENSATIONAL FAMILY RESIDENCE IN WEST BAY WITH GORGEOUS OCEAN VIEWS

A luxurious custom residence offering approximately 5,064 sq.ft. of refined elegance on two sprawling levels featuring smashing ocean and city views! Exquisitely appointed with the finest quality, this spectacular home features a casual and warm ambience enhanced by an inviting foyer entry, dramatic entertainment areas and a spacious open floorplan.

Situated on a lush south-facing property in sought-after West Bay, this magnificent home showcases many exciting attributes including 5 spacious bedrooms and includes a breathtaking master with spa-like ensuite and large walk-in closet, a custom cherrywood kitchen with top-of-the-line stainless steel appliances, breakfast bar, adjoining eating area and large family room with built-in media centre and roaring fireplace.

Additionally, this home features spacious living and dining areas with vaulted ceilings, traditional fireplace, large picture windows perfect for entertaining, oak hardwood flooring and paneled accents through out, radiant in-floor heating, low E windows and solid core doors, a private office, exercise room, large recreation/games room with wet bar and 3-sided fireplace, media room, ample storage and 2-car garage.