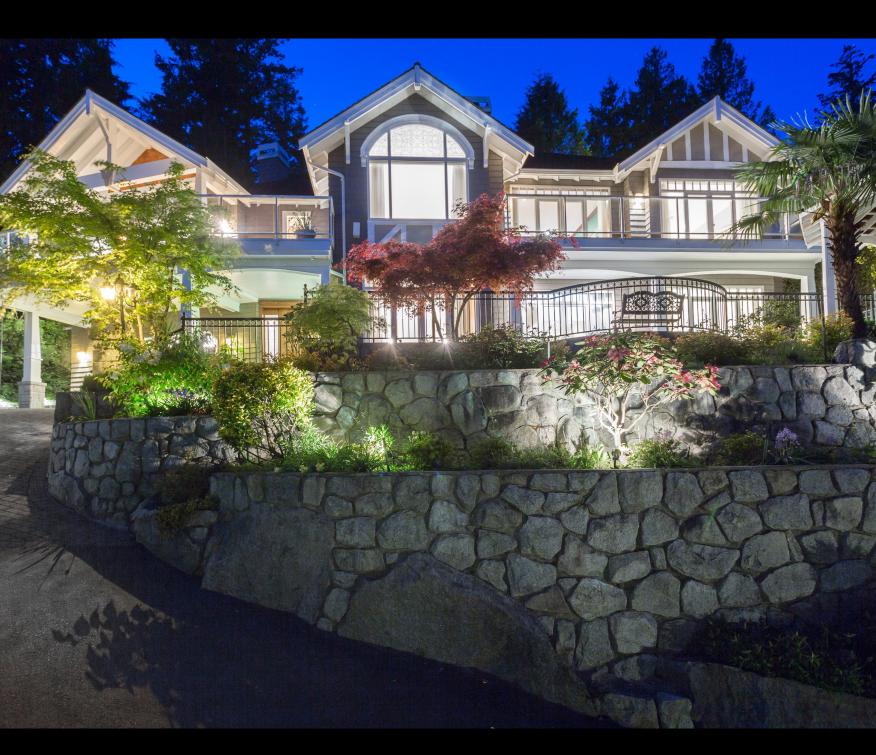

### SENSATIONAL FAMILY RESIDENCE IN WEST BAY WITH GORGEOUS OCEAN VIEWS

A luxurious custom residence offering approximately 5,064 sq.ft. of refined elegance on two sprawling levels featuring smashing ocean and city views! Exquisitely appointed with the finest quality, this spectacular home features a casual and warm ambience enhanced by an inviting foyer entry, dramatic entertainment areas and a spacious open floorplan.

Situated on a lush south-facing property in sought-after West Bay, this magnificent home showcases many exciting attributes including 5 spacious bedrooms and includes a breathtaking master with spa-like ensuite and large walk-in closet, a custom cherrywood kitchen with top-of-the-line stainless steel appliances, breakfast bar, adjoining eating area and large family room with built-in media centre and roaring fireplace.

All rooms open out to manicured gardens, private sundrenched patios and an entertainment paradise including professionally designed and irrigated landscaping. This magnificent residence captures spectacular ocean views of Stanley Park and Vancouver's inner harbour, Point Grey and the West Side.

Walking distance to all local amenities including McKechnie Park, West Bay school and beaches, this sensational residence offers meticulous craftsmanship, impeccable quality and a practical layout with modern amenities making this the perfect family home!