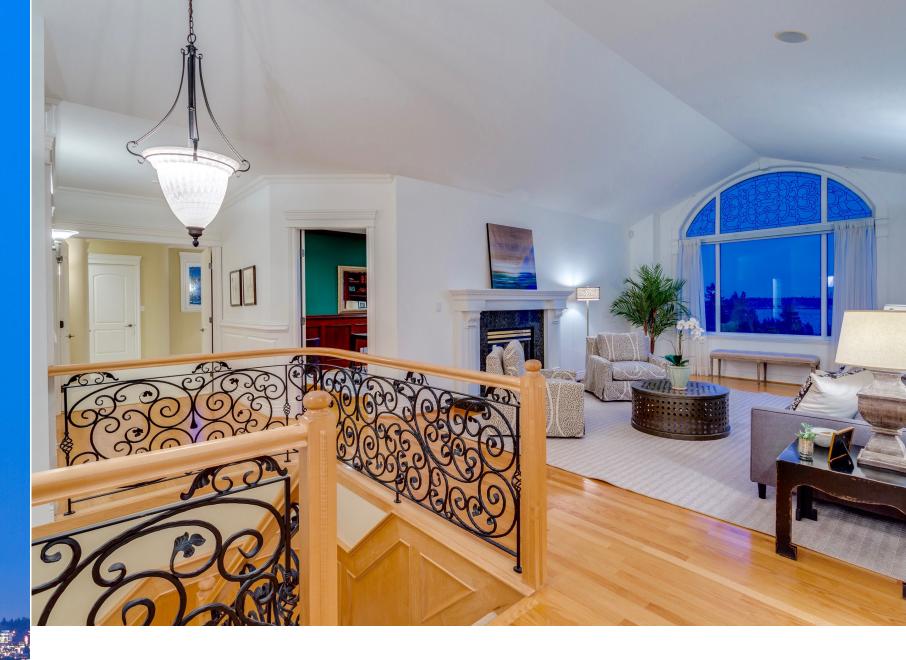

Additionally, this home features spacious living and dining areas with vaulted ceilings, traditional fireplace, large picture windows perfect for entertaining, oak hardwood flooring and paneled accents through out, radiant in-floor heating, low E windows and solid core doors, a private office, exercise room, large recreation/games room with wet bar and 3-sided fireplace, media room, ample storage and 2-car garage.

All rooms open out to manicured gardens, private sundrenched patios and an entertainment paradise including professionally designed and irrigated landscaping. This magnificent residence captures spectacular ocean views of Stanley Park and Vancouver's inner harbour, Point Grey and the West Side.